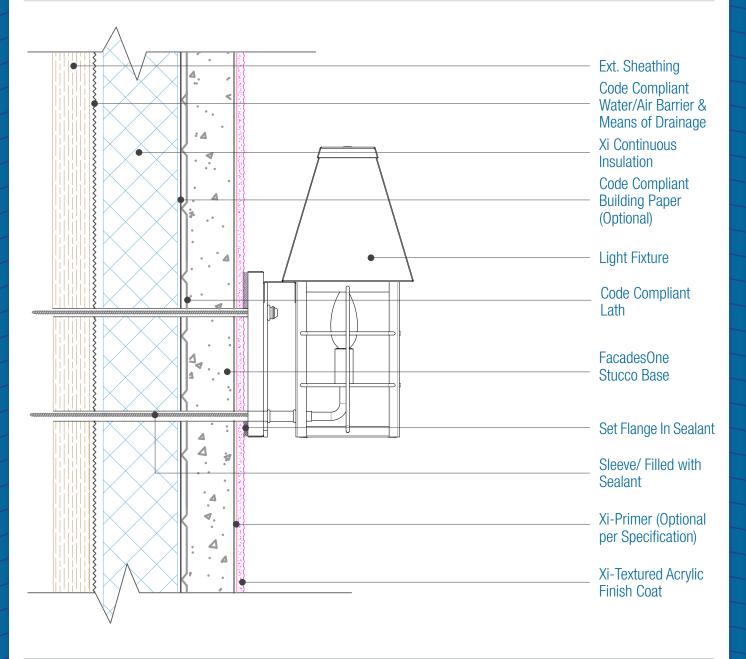

## FacadesOne Xi-Series Assembly Fixture Attachment

Date. 06-15-2020 | Detail. F1XI.V.3 v1

## NOTES:

- 1. For full assembly options, materials and placement of materials refer to the specific FacadesXi System specifications.
- 2. Drainage is required per the current Evaluation Report. See Detail I.3 for material options.
- 3. Attach penetrations to structural member.